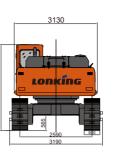

## **TECHNICAL PARAMETERS**

|           | ITEM                     | UNIT   | CDM6376                  |
|-----------|--------------------------|--------|--------------------------|
|           | Operating weight         | kg     | 39300                    |
| Basic     | Boom length              | mm     | 6500                     |
|           | Arm length               | mm     | 2800                     |
|           | Standard bucket          | m³     | 1.9m <sup>3</sup> (rock) |
|           | Max.Travel speed         | km/h   | 3.5-5.5                  |
|           | Max.Swing speed          | rpm    | 8.8                      |
|           | Grade ability            | ٥      | 35(70%)                  |
|           | Ground pressure          | kPa    | 68.8                     |
|           | Max.Traction force       | kN     | 334                      |
| Engine    | Engine model             |        | GH-6HK1                  |
|           | Rated power              | kW/rpm | 212/2000                 |
|           | Max.Torque               | Nm/rpm | 1080/1500                |
|           | Displacement             | L      | 7.79                     |
|           | Fuel tank                | L      | 600                      |
|           | Max.Flow(Main pump)      | L/min  | 324×2                    |
|           | Working pressure         | MPa    | 34.3                     |
|           | Max.Pilot pressure       | MPa    | 3.9                      |
| Hydraulic | Max.Arm digging force    | kN     | 210                      |
|           | Max.Bucket digging force | kN     | 235                      |
|           | Hrdraulic oil tank       | L      | 300                      |
|           | Track width              | mm     | 600                      |
| Chassie   | Track shoes number       |        | 49×2                     |
| Chassis   | Carrier rollers number   |        | 2×2                      |
|           | Track rollers number     |        | 9×2                      |
| Electric  | System vollage           | V      | 24                       |
| Electric  | Battery capacity         | V/Ah   | 24/165×2                 |