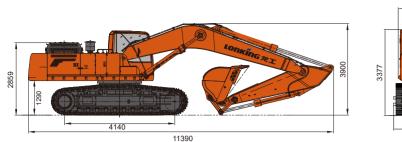

## **TECHNICAL PARAMETERS**

|           | ITEM                     | UNIT   | CDM6376                  |
|-----------|--------------------------|--------|--------------------------|
|           | Operating weight         | kg     | 39300                    |
| Basic     | Boom length              | mm     | 6500                     |
|           | Arm length               | mm     | 2800                     |
|           | Standard bucket          | m³     | 1.9m <sup>3</sup> (rock) |
|           | Max.Travel speed         | km/h   | 3.5-5.5                  |
|           | Max.Swing speed          | rpm    | 8.8                      |
|           | Grade ability            | ٥      | 35(70%)                  |
|           | Ground pressure          | kPa    | 68.8                     |
|           | Max.Traction force       | kN     | 334                      |
| Engine    | Engine model             |        | GH-6HK1                  |
|           | Rated power              | kW/rpm | 212/2000                 |
|           | Max.Torque               | Nm/rpm | 1080/1500                |
|           | Displacement             | L      | 7.79                     |
|           | Fuel tank                | L      | 600                      |
|           | Max.Flow(Main pump)      | L/min  | 324×2                    |
|           | Working pressure         | MPa    | 34.3                     |
|           | Max.Pilot pressure       | MPa    | 3.9                      |
| Hydraulic | Max.Arm digging force    | kN     | 210                      |
|           | Max.Bucket digging force | kN     | 235                      |
|           | Hrdraulic oil tank       | L      | 300                      |
|           | Track width              | mm     | 600                      |
| Chassie   | Track shoes number       |        | 49×2                     |
| Chassis   | Carrier rollers number   |        | 2×2                      |
|           | Track rollers number     |        | 9×2                      |
| Electric  | System vollage           | V      | 24                       |
| Electric  | Battery capacity         | V/Ah   | 24/165×2                 |

# **Efficiency Rules the Future**

OPERATING WEIGHT: 39300kg **ENGINE POWER**: 212kW 1.9m<sup>3</sup> **BUCKET CAPACITY: TRAVEL SPEED**: 3.5/5.5km/h