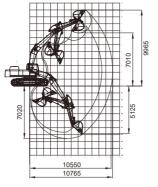

## **TECHNICAL PARAMETERS**

|           | ITEM                     | UNIT   | CDM6376                  |
|-----------|--------------------------|--------|--------------------------|
|           | Operating weight         | kg     | 39300                    |
| Basic     | Boom length              | mm     | 6500                     |
|           | Arm length               | mm     | 2800                     |
|           | Standard bucket          | m³     | 1.9m <sup>3</sup> (rock) |
|           | Max.Travel speed         | km/h   | 3.5-5.5                  |
|           | Max.Swing speed          | rpm    | 8.8                      |
|           | Grade ability            | ٥      | 35(70%)                  |
|           | Ground pressure          | kPa    | 68.8                     |
|           | Max.Traction force       | kN     | 334                      |
| Engine    | Engine model             |        | GH-6HK1                  |
|           | Rated power              | kW/rpm | 212/2000                 |
|           | Max.Torque               | Nm/rpm | 1080/1500                |
|           | Displacement             | L      | 7.79                     |
|           | Fuel tank                | L      | 600                      |
|           | Max.Flow(Main pump)      | L/min  | 324×2                    |
|           | Working pressure         | MPa    | 34.3                     |
|           | Max.Pilot pressure       | MPa    | 3.9                      |
| Hydraulic | Max.Arm digging force    | kN     | 210                      |
|           | Max.Bucket digging force | kN     | 235                      |
|           | Hrdraulic oil tank       | L      | 300                      |
|           | Track width              | mm     | 600                      |
| Chassie   | Track shoes number       |        | 49×2                     |
| Chassis   | Carrier rollers number   |        | 2×2                      |
|           | Track rollers number     |        | 9×2                      |
| Electric  | System vollage           | V      | 24                       |
| Electric  | Battery capacity         | V/Ah   | 24/165×2                 |