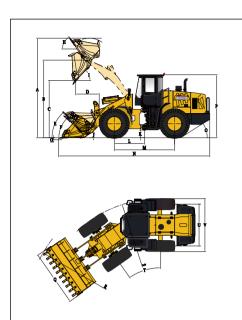

## **DIMENSIONS**

| NO. | DESCRIPTION                        | UNIT | DATA |
|-----|------------------------------------|------|------|
| Α   | Overall Height - Bucket Raised     | mm   | 5323 |
| В   | Bucket Pin Height at Max. Lift     | mm   | 4163 |
| С   | Dump Clearance at Max. Lift (45°)  | mm   | 3080 |
| D   | Reach at Max. Lift and 45° Dump    | mm   | 1256 |
| Е   | Rack Back Angle at Carry           | 0    | 49.3 |
| F   | Rack Back Angle at Ground          | 0    | 46   |
| G   | Digging Depth                      | mm   | 50   |
| Н   | Rack Back Angle at Max. Lift       | 0    | 58.3 |
| ı   | Dump Angle at Max. Lift            | 0    | 45   |
| J   | Carry Height                       | mm   | 400  |
| K   | Ground Clearance                   | mm   | 409  |
| L   | Center Line of Front Axle to Hitch | mm   | 1615 |
| М   | Wheel Base                         | mm   | 3230 |
| N   | Overall Length                     | mm   | 8200 |
| 0   | Departure Angle                    | 0    | 30   |
| Р   | Height to Top of Cab               | mm   | 3380 |
| Q   | Overall Width over Bucket          | mm   | 3010 |
| R   | Min. Turning Radius over Bucket    | mm   | 7346 |
| S   | Min. Turning Radius over Tires     | mm   | 6650 |
| Т   | Steering Angle - Left/Right        | 0    | 35   |
| U   | Width at Tread Center              | mm   | 2240 |
| ٧   | Overall Width over Tires           | mm   | 2835 |
|     | -                                  |      |      |