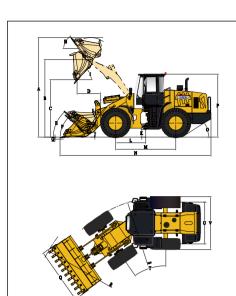

## **DIMENSIONS**

| NO. | DESCRIPTION                        | UNIT | STD  | НD   |
|-----|------------------------------------|------|------|------|
| Α   | Overall Height – Bucket Raised     | mm   | 5455 | 5728 |
| В   | Bucket Pin Height at Max. Lift     | mm   | 4283 | 4510 |
| С   | Dump Clearance at Max. Lift (45°)  | mm   | 3100 | 3340 |
| D   | Reach at Max. Lift and 45° Dump    | mm   | 1611 | 1547 |
| Е   | Rack Back Angle at Carry           | 0    | 43   | 45   |
| F   | Rack Back Angle at Ground          | 0    | 42   | 42   |
| G   | Digging Depth                      | mm   | 78   | 50   |
| Н   | Rack Back Angle at Max. Lift       | ٥    | 59   | 50   |
| Ι   | Dump Angle at Max. Lift            | ۰    | 40.7 | 40   |
| J   | Carry Height                       | mm   | 400  | 400  |
| K   | Ground Clearance                   | mm   | 408  | 408  |
| L   | Center Line of Front Axle to Hitch | mm   | 1650 | 1650 |
| М   | Wheel Base                         | mm   | 3300 | 3300 |
| N   | Overall Length                     | mm   | 8430 | 8570 |
| 0   | Departure Angle                    | ۰    | 30   | 30   |
| Р   | Height to Top of Cab               | mm   | 3380 | 3380 |
| Q   | Overall Width over Bucket          | mm   | 3100 | 3100 |
| R   | Min. Turning Radius over Bucket    | mm   | 7035 | 7100 |
| S   | Min. Turning Radius over Tires     | mm   | 6237 | 6237 |
| Т   | Steering Angle – Left/Right        | ۰    | 38   | 38   |
| U   | Width at Tread Center              | mm   | 2300 | 2300 |
| ٧   | Overall Width over Tires           | mm   | 2895 | 2895 |