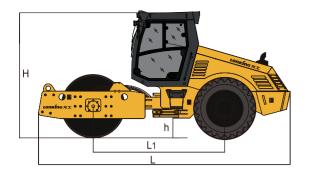

#### **TECHNICAL PARAMETERS**

|                     | Name                        | Data                |
|---------------------|-----------------------------|---------------------|
| BASIC               | Operating Weight            | 10000kg             |
|                     | Weight Burden on Front Drum | 5000 kg             |
|                     | Weight Burden on Rear Wheel | 5000 kg             |
|                     | Min Ground Clearance(h)     | 440mm               |
|                     | Wheelbase (L1)              | 3135mm              |
|                     | Grade Ability               | 30%                 |
|                     | L×W1×H (mm)                 | 5975×2260×3250      |
| ENGINE              | Manufacturer                | YU CHAI             |
|                     | Model                       | YC6B120-T20         |
|                     | Displacement                | 6.871               |
|                     | Fuel consumption            | 21L                 |
|                     | Rated Power                 | 85 kW               |
|                     | Rated Speed                 | 2200 rpm            |
|                     | Emissions Standard          | Nation II           |
| DRIVE<br>TRAIN      | Drive Type                  | Mechanical Drive    |
|                     | Travel Speed Forward        | 1.9/3.3/9.1 km/h    |
|                     | Travel Speed Reverse        | 1.9/3.3 km/h        |
|                     | Tire Type                   | 17.5-25 12PR        |
|                     | Min.Turning Radius          | 6500 mm             |
|                     | Steering Angle              | 30 °                |
|                     | Swing Angle                 | 10 °                |
| VIBRATION<br>SYSTEM | Width of Drum (W2)          | 2120 mm             |
|                     | Diameter of Drum            | 1520 mm             |
|                     | Rim Thickness of Drum       | 20 mm               |
|                     | Static Linear Load          | 235N/cm             |
|                     | Vibration Type              | Open-loop Hydraulic |
|                     | Centrifugal Force           | 240/150 kN          |
|                     | Vibration Frequency         | 28 Hz               |
|                     | Nominal Amplitude           | 1.8/0.9 mm          |
| BRAKE<br>SYSTEM     | Service Brake               | Air Booster Caliper |
|                     |                             | Rear Axle Brake     |
|                     | Parking Brake               | Shaft Controlling   |
|                     | -                           | Brake of Gear Box   |
| ELECTRIC            | Voltage                     | 24 V                |
|                     | Capacity                    | 120×2 Ah            |
| SERVICE             | Fuel Tank Capacity          | 240 L               |
| REFILL              | Hydraulic Tank Capacity     | 240 L               |