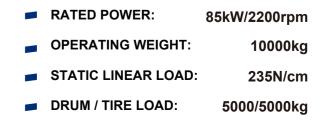

#### **TECHNICAL PARAMETERS**

|                     | Name                        | Data                |
|---------------------|-----------------------------|---------------------|
| BASIC               | Operating Weight            | 10000kg             |
|                     | Weight Burden on Front Drum | 5000 kg             |
|                     | Weight Burden on Rear Wheel | 5000 kg             |
|                     | Min Ground Clearance(h)     | 440mm               |
|                     | Wheelbase (L1)              | 3135mm              |
|                     | Grade Ability               | 30%                 |
|                     | L×W1×H (mm)                 | 5975×2260×3250      |
| ENGINE              | Manufacturer                | YU CHAI             |
|                     | Model                       | YC6B120-T20         |
|                     | Displacement                | 6.871               |
|                     | Fuel consumption            | 21L                 |
|                     | Rated Power                 | 85 kW               |
|                     | Rated Speed                 | 2200 rpm            |
|                     | Emissions Standard          | Nation II           |
| DRIVE<br>TRAIN      | Drive Type                  | Mechanical Drive    |
|                     | Travel Speed Forward        | 1.9/3.3/9.1 km/h    |
|                     | Travel Speed Reverse        | 1.9/3.3 km/h        |
|                     | Tire Type                   | 17.5-25 12PR        |
|                     | Min.Turning Radius          | 6500 mm             |
|                     | Steering Angle              | 30 °                |
|                     | Swing Angle                 | 10 °                |
| VIBRATION<br>SYSTEM | Width of Drum (W2)          | 2120 mm             |
|                     | Diameter of Drum            | 1520 mm             |
|                     | Rim Thickness of Drum       | 20 mm               |
|                     | Static Linear Load          | 235N/cm             |
|                     | Vibration Type              | Open-loop Hydraulic |
|                     | Centrifugal Force           | 240/150 kN          |
|                     | Vibration Frequency         | 28 Hz               |
|                     | Nominal Amplitude           | 1.8/0.9 mm          |
| BRAKE<br>SYSTEM     | Service Brake               | Air Booster Caliper |
|                     |                             | Rear Axle Brake     |
|                     | Parking Brake               | Shaft Controlling   |
|                     | -                           | Brake of Gear Box   |
| ELECTRIC            | Voltage                     | 24 V                |
|                     | Capacity                    | 120×2 Ah            |
| SERVICE             | Fuel Tank Capacity          | 240 L               |
| REFILL              | Hydraulic Tank Capacity     | 240 L               |